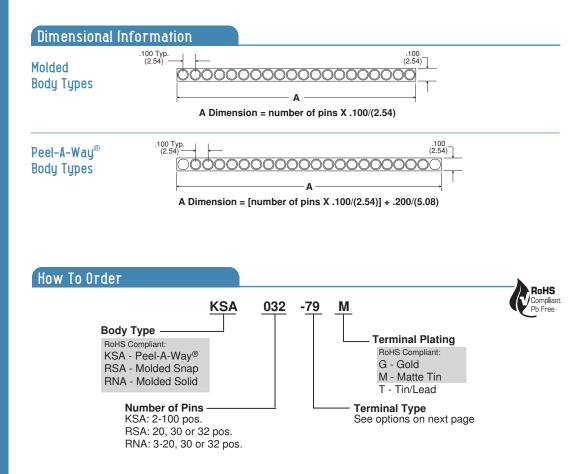

# SIP Adapters Molded and Peel-A-Way® Insulators

| Table of Models |                                                                                                                                    |                    |
|-----------------|------------------------------------------------------------------------------------------------------------------------------------|--------------------|
| 0000            | Description: Peel-A-Way® Strips (KSA)<br>Material: Polyimide Film<br>Index: -269°C to 400°C (-452°F to 752°F)                      | .005 Typ.<br>(.13) |
|                 | Description: Molded Snap Strips (RSA)<br>Mat'l: High Temp. Liquid Crystal Polymer (LCP)<br>Index: -40°C to 260°C (-40°F to 500°F)  | .095<br>(2.41)     |
|                 | Description: Molded Solid Strips (RNA)<br>Mat'l: High Temp. Liquid Crystal Polymer (LCP)<br>Index: -40°C to 260°C (-40°F to 500°F) | .095<br>(2.41)     |

RSA replaces SA, RNA replaces NA and HNA.

Note: Quick-Turn delivery is not available on products with Matte Tin plating.

38

Products shown covered by patents issued and/or pending. Specifications subject to change without notice.