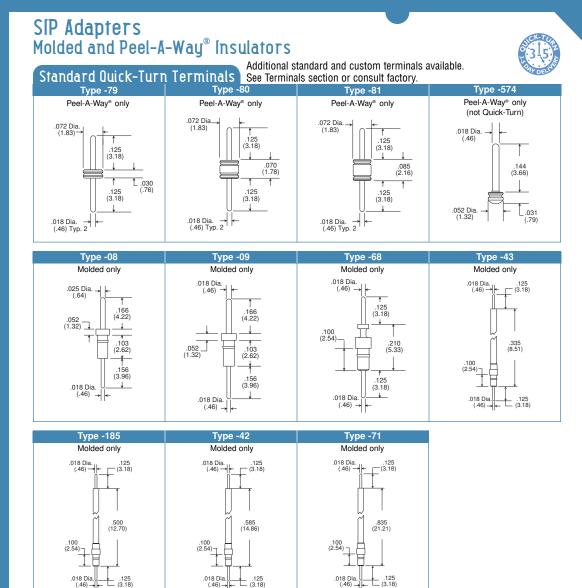

# SIP Adapters Molded and Peel-A-Way® Insulators

| Table of Models |                                                                                                                                    |                    |
|-----------------|------------------------------------------------------------------------------------------------------------------------------------|--------------------|
| 0000            | Description: Peel-A-Way® Strips (KSA)<br>Material: Polyimide Film<br>Index: -269°C to 400°C (-452°F to 752°F)                      | .005 Typ.<br>(.13) |
|                 | Description: Molded Snap Strips (RSA)<br>Mat'l: High Temp. Liquid Crystal Polymer (LCP)<br>Index: -40°C to 260°C (-40°F to 500°F)  | .095<br>(2.41)     |
|                 | Description: Molded Solid Strips (RNA)<br>Mat'l: High Temp. Liquid Crystal Polymer (LCP)<br>Index: -40°C to 260°C (-40°F to 500°F) | .095<br>(2.41)     |

RSA replaces SA, RNA replaces NA and HNA.

Note: Quick-Turn delivery is not available on products with Matte Tin plating.

38

Products shown covered by patents issued and/or pending. Specifications subject to change without notice.