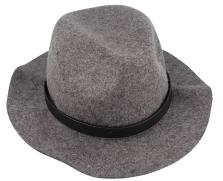

hield is optimal and the shielding material is not visible.

Research links RF radiation with behavioral and cellular disturbances. Many people can actually sense the differences in the levels of "mind noise" from RF radiation. Provide your brain a quiet place without interference to your mental processes from RF radiation.

## **Benefits**

- Shields RF from wi-fi, cellphones, smart meters 25-40 dB.
- Unique radio frequency shielding fabric in lining
- Looks and wears like a normal hat
- · Protects covered area from microwave radiation
- Made in the Netherlands

## **Optional available**

Do you have a favorite hat youself, then it is possible to send it to us and let it shielding against HF-radiaton. Send an email in advance to request a quotation.



Shielded hat in a light gray color



Shielded hat in a gray color



Shielded hat in a black color

1



## Shielded hats

| Product      | Color                                              |
|--------------|----------------------------------------------------|
| Shielded hat | Select an option:                                  |
|              | Light gray : Light<br>gray colored<br>shielded hat |
|              | <b>Gray</b> : Gray colored<br>shielded hat         |
|              | <b>Black</b> : Black<br>colored shielded<br>hat    |



The shielding fabric is concealed in the lining of the hat. This allows the hat to feel like any other hat;