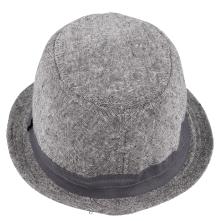

## **Optional available**

Do you have a favorite hat youself, then it is possible to send it to us and let it shielding against HF-radiaton. Send an email in advance to request a quotation.

Shielded hat in a light gray color