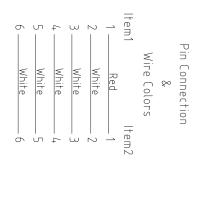

## Specifications:

P/N: WB06-BC062-N  $\times$  2pcs. Mating Crimp P/N: WB06-BC-T-T  $\times$  12pcs Item 1 & Item 2: 1.0mm SIL 6 ways female housing

Wire UL#: UL1571

Notes:

markings are available 1. Other connector options, wire colors, and wire