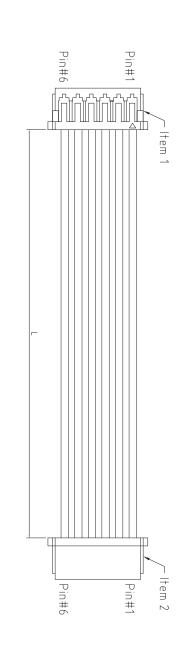

## CUSTOMER PRODUCT SPECIFICATION SHEET

WH0058-00A: WIRE HARNESS 1.0mm 6 WAYS HOUSING TO 1.0mm 6 WAYS HOUSING

## Specifications:

P/N: WB06-BC062-N  $\times$  2pcs. Mating Crimp P/N: WB06-BC-T-T  $\times$  12pcs Item 1 & Item 2: 1.0mm SIL 6 ways female housing

Wire UL#: UL1571

Notes:

markings are available 1. Other connector options, wire colors, and wire