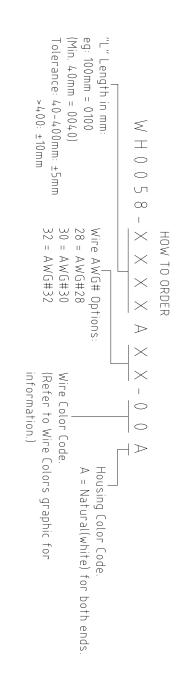

## CUSTOMER PRODUCT SPECIFICATION SHEET

WH0058-00A: WIRE HARNESS 1.0mm 6 WAYS HOUSING TO 1.0mm 6 WAYS HOUSING

## Specifications:

P/N: WB06-BC062-N  $\times$  2pcs. Mating Crimp P/N: WB06-BC-T-T  $\times$  12pcs Item 1 & Item 2: 1.0mm SIL 6 ways female housing

Wire UL#: UL1571

Notes:

markings are available 1. Other connector options, wire colors, and wire